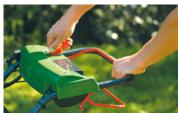

24 V battery tools

Always at the right height...

The ideal position can always be attained thanks to the adjustable handle bars. The grass box which opens at the back can also be emptied without a change of grip.

### Simply practical

The grass cuttings in the grass box can be easily removed in an upright position, without having to change your grip, so that your back is treated with care.

Now with mulching function